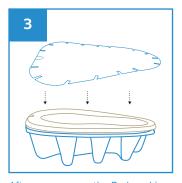

After use, remove the Bedpan Liner with support, place a lid cover over it to contain the odour and sight.

Dispose the Bedpan Liner with disposable support directly into macerator or empty the content from Bedpan Liner before disposing into appropriate waste bins.