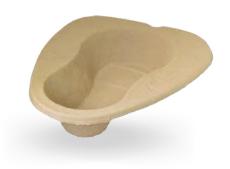

## Bedpan Liner Graduated 2000ml Eco-Friendly Medical Pulp

The Bedpan Liner Graduated with 2L rated capacity is made from eco-friendly biodegradable kraft material, intended for use as receptacle for urine and/or faeces. To use the bedpan liner, place it over a plastic or moulded pulp support. Alternatively, the bedpan liner can also be placed under commode chair for toileting.

Manufactured as single-use disposable medical pulp to meet the requirement to hold water and/or human waste for a minimum period of four hours at an initial temperature of 35°C. Suitable for disposal via macerator which complies with PAS29:1999 "Disposable Pulp For Use in Healthcare".