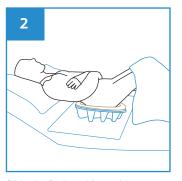

## **User Guide**

Place Bedpan Liner over the plastic or disposable moulded pulp bedpan support.

Slide the Bedpan Liner with support under the buttock. To prevent spills, place a sheet of incontinence pad under the bedpan.