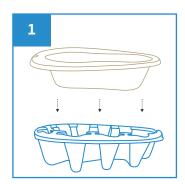

## Bedpan Liner Graduated 2000ml Eco-Friendly Medical Pulp

The Bedpan Liner Graduated with 2L rated capacity is made from eco-friendly biodegradable kraft material, intended for use as receptacle for urine and/or faeces. To use the bedpan liner, place it over a plastic or moulded pulp support. Alternatively, the bedpan liner can also be placed under commode chair for toileting.

## **User Guide**

Place Bedpan Liner over the plastic or disposable moulded pulp bedpan support.

Slide the Bedpan Liner with support under the buttock. To prevent spills, place a sheet of incontinence pad under the bedpan.