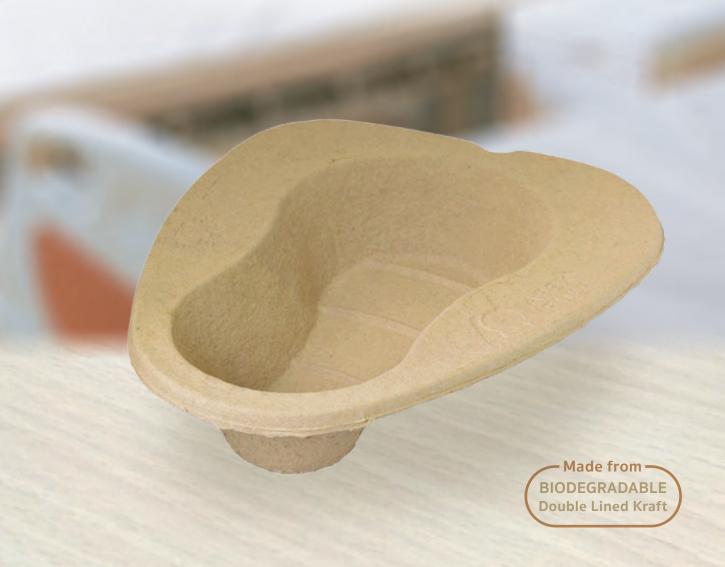

## BEDPAN LINER GRADUATED 2000ML

**Eco-Friendly Medical Pulp** 

## Bedpan Liner Graduated 2000ml Eco-Friendly Medical Pulp

The Bedpan Liner Graduated with 2L rated capacity is made from eco-friendly biodegradable kraft material, intended for use as receptacle for urine and/or faeces. To use the bedpan liner, place it over a plastic or moulded pulp support. Alternatively, the bedpan liner can also be placed under commode chair for toileting.

Manufactured as single-use disposable medical pulp to meet the requirement to hold water and/or human waste for a minimum period of four hours at an initial temperature of 35°C. Suitable for disposal via macerator which complies with PAS29:1999 "Disposable Pulp For Use in Healthcare".