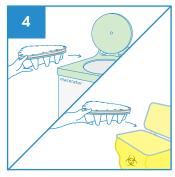

After use, remove the Bedpan Liner with support, place a lid cover over it to contain the odour and sight.

Dispose the Bedpan Liner with disposable support directly into macerator or empty the content from Bedpan Liner before disposing into appropriate waste bins.

Note: DO NOT dispose the plastic support into macerator.

Stackable

Water Retention

Macerator Friendly

**Eco-Friendly** 

Recycled

PRODUCT DESCRIPTION

**PRODUCT SIZE** 