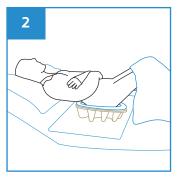

Slide the bedpan liner with support under the buttock. To prevent spills, place a sheet of incontinence pad under the bedpan.

Dispose the Bedpan Liner with disposable support directly into macerator or empty the content from bedpan liner before disposing into appropriate waste bins.