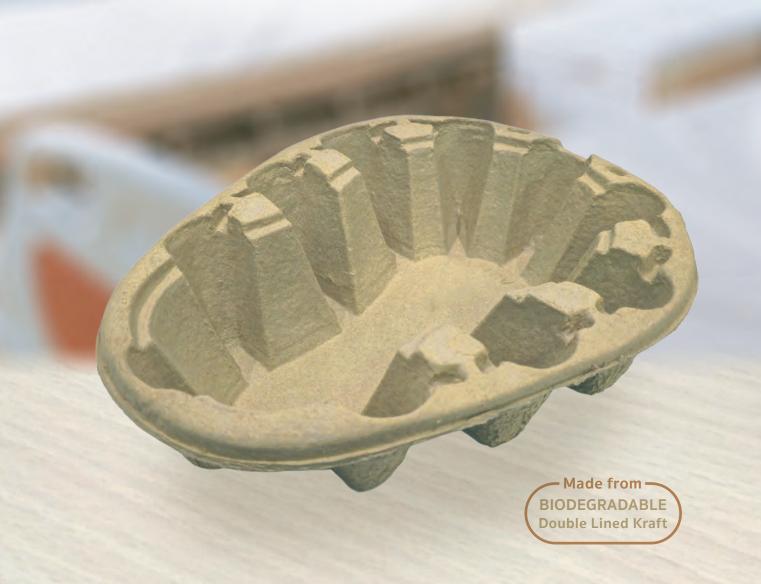

## Bedpan Support <100kg Eco-Friendly Medical Pulp

The sturdy Bedpan Support that supports up to 100 kg evenly distributed weight, is made from eco-friendly biodegradable kraft material, intended for use as support with bedpan liner place over it. Due to the innovative mould pulp design structure, it can withstand patient weighing up to 100 kg when placed under the buttock.

Manufactured as single-use disposable medical pulp to meet the requirement to hold water and/or human waste for a minimum period of four hours at an initial temperature of 35°C. Suitable for disposal via macerator which complies with PAS29:1999 "Disposable Pulp For Use in Healthcare".

Stackable

Water Retention

Macerator Friendly

**Eco-Friendly** 

Recycled

**PRODUCT DESCRIPTION** 

PRODUCT SIZE

**PACKAGING** 