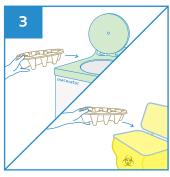

Slide the bedpan liner with support under the buttock. To prevent spills, place a sheet of incontinence pad under the bedpan.

Dispose the Bedpan Liner with disposable support directly into macerator or empty the content from bedpan liner before disposing into appropriate waste bins.