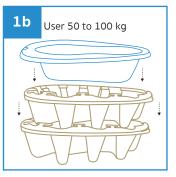

## **User Guide**

For user weight under 50 kg, place bedpan liner over the disposable moulded pulp bedpan support.

If the user weight is between 50 to 100 kg, stack 2 pieces together for added strength.