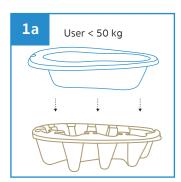

## **User Guide**

For user weight under 50 kg, place bedpan liner over the disposable moulded pulp bedpan support.

If the user weight is between 50 to 100 kg, stack 2 pieces together for added strength.