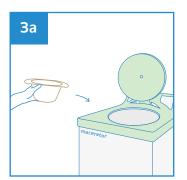

## **User Guide**

Use General Purpose Bowl for washing or vomiting

After use, empty the contents into sink or toilet bowl

Dispose the General Purpose Bowl directly into macerator

Dispose the General Purpose Bowl directly into appropriate waste bins