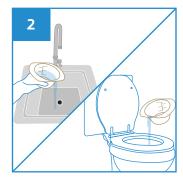

## **User Guide**

Use General Purpose Bowl for washing or vomiting

After use, empty the contents into sink or toilet bowl

Dispose the General Purpose Bowl directly into macerator

Dispose the General Purpose Bowl directly into appropriate waste bins