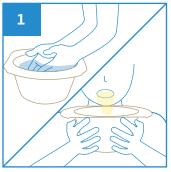

## **User Guide**

Use General Purpose Bowl for washing or vomiting

After use, empty the contents into sink or toilet bowl

Dispose the General Purpose Bowl directly into macerator

Dispose the General Purpose Bowl directly into appropriate waste bins