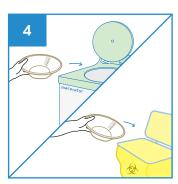

## **User Guide**

Fill the General Purpose Bowl with water to the required level.

Wet or rinse the towel with water inside the bowl

After use, pour away the water.

Dispose the General Purpose Bowl directly into macerator or into appropriate waste bins.

Note: DO NOT dispose the towel into macerator.

Stackable

Water Retention

Macerator Friendly

**Eco-Friendly** 

Recycled

**PRODUCT DESCRIPTION** 

**PRODUCT SIZE** 