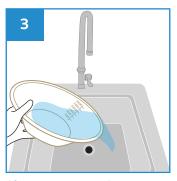

## **User Guide**

Fill the General Purpose Bowl with water to the required level.

Wet or rinse the towel with water inside the bowl

After use, pour away the water.

Dispose the General Purpose Bowl directly into macerator or into appropriate waste bins.