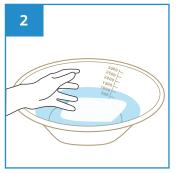

## **User Guide**

Fill the General Purpose Bowl with water to the required level.

Wet or rinse the towel with water inside the bowl

After use, pour away the water.

Dispose the General Purpose Bowl directly into macerator or into appropriate waste bins.