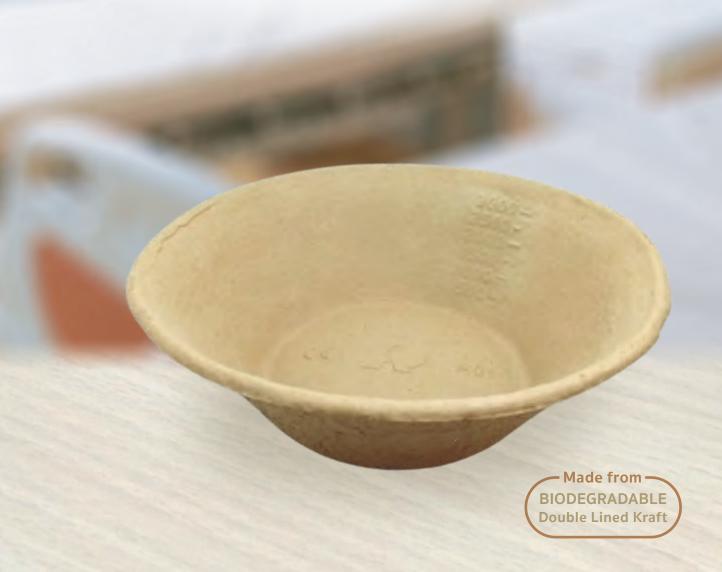

## GENERAL PURPOSE BOWL 3000ML

**Eco-Friendly Medical Pulp** 

Designed for Single Use to Reduce Risk of Infection

## **General Purpose Bowl 3000ml Eco-Friendly Medical Pulp**

The General Purpose Bowl with 3L rated capacity is made from eco-friendly biodegradable kraft material, intended for use as a general bowl to rinse towels and/or to hold several litres of water. It is marked with graduation levels ranging from 500ml to 3000ml.