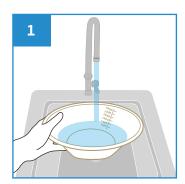

## **User Guide**

Fill the General Purpose Bowl with water to the required level.

Wet or rinse the towel with water inside the bowl

After use, pour away the water.

Dispose the General Purpose Bowl directly into macerator or into appropriate waste bins.