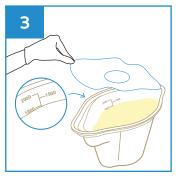

## **User Guide**

Place lid over General Purpose Pot.

Place General Purpose Pot under urinal bag. Drain urine through the lid hole to prevent splashes.

To measure contents, remove the lid and read the volume from graduated markings.