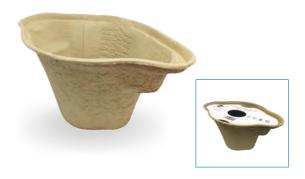

Recycled

PRODUCT DESCRIPTION

General Purpose Pot 2000ml

**PRODUCT SIZE** 

260 x 180 x 105 mm

**PACKAGING** 

100 pcs per carton

755 x 370 x 310 mm