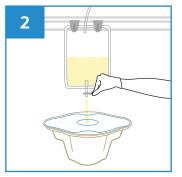

## **User Guide**

Place lid over General Purpose Pot.

Place General Purpose Pot under urinal bag. Drain urine through the lid hole to prevent splashes.

To measure contents, remove the lid and read the volume from graduated markings.