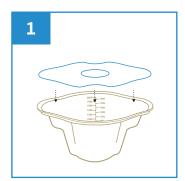

## **User Guide**

Place lid over General Purpose Pot.

Place General Purpose Pot under urinal bag. Drain urine through the lid hole to prevent splashes.

To measure contents, remove the lid and read the volume from graduated markings.