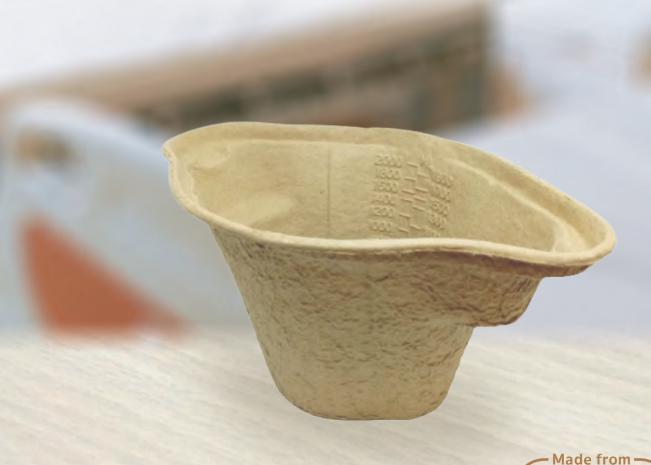

## GENERAL PURPOSE POT 2000ML

**Eco-Friendly Medical Pulp** 

Made from
BIODEGRADABLE
Double Lined Kraft

Designed for Single Use to Reduce Risk of Infection

## General Purpose Pot 2000ml Eco-Friendly Medical Pulp

The General Purpose Pot with 2L rated capacity is made from eco-friendly biodegradable kraft material, intended for use as container to drain urine and/or to determine the amount of urine or fluid as it is marked with graduation levels ranging from 50ml to 2000ml.