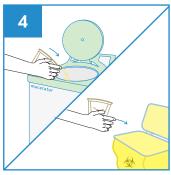

Dispose the General Purpose Pot with lid directly into macerator or into appropriate waste bins.

Note: DO NOT dispose the plastic support into macerator.

Stackable

Water Retention

Macerator Friendly

**Eco-Friendly** 