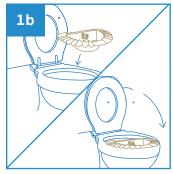

## User Guide

For vomiting, hold the General Semi Bowl with both hands below the chin and vomit into it.

For sampling, raise the toilet seat lid, place the General Semi Bowl over the toilet bowl (place front for urine or rear for faeces) and lower the lid