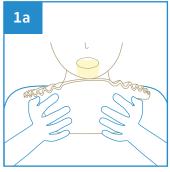

## User Guide

For vomiting, hold the General Semi Bowl with both hands below the chin and vomit into it.

For sampling, raise the toilet seat lid, place the General Semi Bowl over the toilet bowl (place front for urine or rear for faeces) and lower the lid