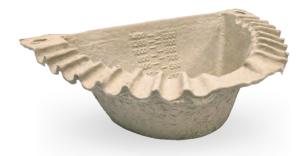

## GENERAL SEMI BOWL 1500ML Eco-Friendly Medical Pulp

Made from BIODEGRADABLE Double Lined Kraft

Designed for Single Use to Reduce Risk of Infection

© 2025 APEX PULP PTE LTD. All rights reserved.

## General Semi Bowl 1500ml Eco-Friendly Medical Pulp

The General Semi Bowl with 1.5L rated capacity is made from eco-friendly biodegradable kraft material, intended for use as vomit bowl or sampling of urine and/or faeces by placing it over