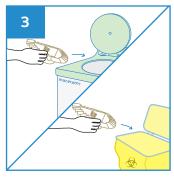

## User Guide

For vomiting, hold the General Semi Bowl with both hands below the chin and vomit into it.

For sampling, raise the toilet seat lid, place the General Semi Bowl over the toilet bowl (place front for urine or rear for faeces) and lower the lid

Read and record volume of the liquid from the level markings.

Dispose the General Semi Bowl directly into macerator or empty liquid from the bowl before disposing into appropriate waste bins.

Water Retention