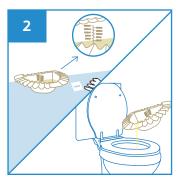

## User Guide

For vomiting, hold the General Semi Bowl with both hands below the chin and vomit into it.

For sampling, raise the toilet seat lid, place the General Semi Bowl over the toilet bowl (place front for urine or rear for faeces) and lower the lid

Read and record volume of the liquid from the level markings.

Dispose the General Semi Bowl directly into macerator or empty liquid from the bowl before disposing into appropriate waste bins.

Water Retention