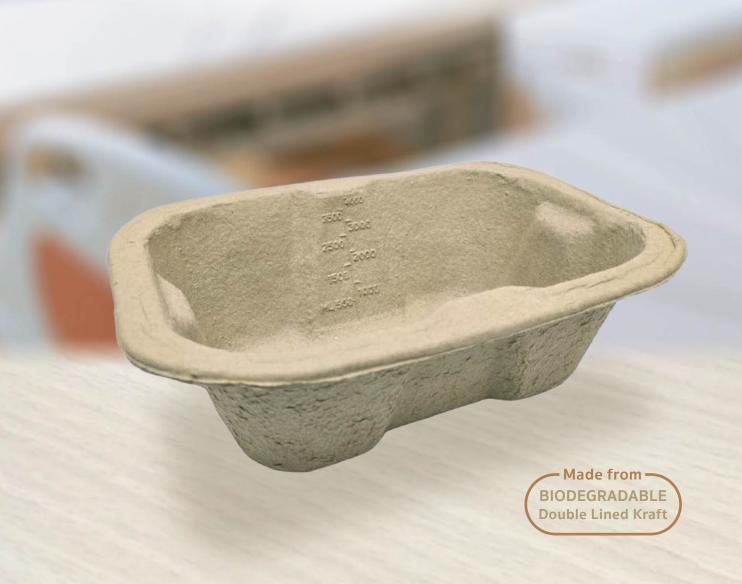

# GENERAL WASH BOWL 4000ML

**Eco-Friendly Medical Pulp** 

Designed for Single Use to Reduce Risk of Infection

## **General Wash Bowl 4000ml Biodegradable Moulded Pulp**

Our General Wash Bowl 4L, crafted from recycled Kraft Paper, is a sustainable single-use solution. With a capacity of 4 liters, it reduces the risk of cross-contamination while retaining soapy water at 45°C for up to 4 hours. Perfect for rinsing and washing towels in healthcare settings.