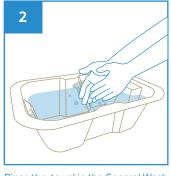

#### **User Guide**

Dispense and apply soap directly on the patient's body or on a towel

Rinse the towel in the General Wash Bowl, and wipe the patient body

After use, empty the contents into the sink

Dispose the General Wash Bowl directly into macerator or into appropriate waste bins.