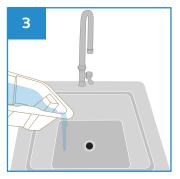

#### **User Guide**

Dispense and apply soap directly on the patient's body or on a towel

Rinse the towel in the General Wash Bowl, and wipe the patient body

After use, empty the contents into the sink

Dispose the General Wash Bowl directly into macerator or into appropriate waste bins.