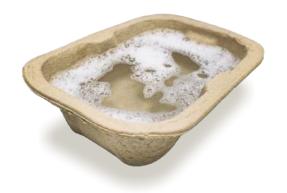

## **General Wash Bowl 4000ml Biodegradable Moulded Pulp**

Our General Wash Bowl 4L, crafted from recycled Kraft Paper, is a sustainable single-use solution. With a capacity of 4 liters, it reduces the risk of cross-contamination while retaining soapy water at 45°C for up to 4 hours. Perfect for rinsing and washing towels in healthcare settings.

#### **User Guide**

Dispense and apply soap directly on the patient's body or on a towel

Rinse the towel in the General Wash Bowl, and wipe the patient body

After use, empty the contents into the sink

Dispose the General Wash Bowl directly into macerator or into appropriate waste bins.