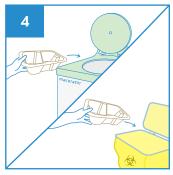

#### **User Guide**

Dispense and apply soap directly on the patient's body or on a towel

Rinse the towel in the General Wash Bowl, and wipe the patient body

After use, empty the contents into the sink

Dispose the General Wash Bowl directly into macerator or into appropriate waste bins.

Note: DO NOT dispose the towel into macerator.

Do not dispense soap directly into the wash bowl

Stackable

Water Retention

Macerator Friendly

**Eco-Friendly** 

Recycled

**PRODUCT DESCRIPTION** 