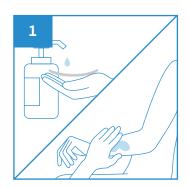

#### **User Guide**

Dispense and apply soap directly on the patient's body or on a towel

Rinse the towel in the General Wash Bowl, and wipe the patient body

After use, empty the contents into the sink

Dispose the General Wash Bowl directly into macerator or into appropriate waste bins.

Note: DO NOT dispose the towel into macerator.

Do not dispense soap directly into the wash bowl

Stackable

Water Retention

Macerator Friendly

**Eco-Friendly** 

Recycled

**PRODUCT DESCRIPTION** 