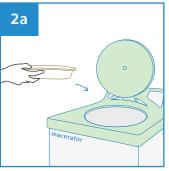

Manufactured as single-use disposable medical pulp to meet the requirement to hold water and/or human waste for a minimum period of four hours at an initial temperature of 35°C. Suitable for disposal into macerator which complies with PAS29:1999 "Disposable Pulp For Use in Healthcare".

#### **User Guide**

Place medical items on Kidney Dish.

After use, dispose the empty Kidney Dish into macerator or into appropriate waste bins.

Note: DO NOT dispose medical items into macerator.

Stackable