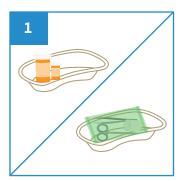

#### **User Guide**

Place medical items on Kidney Dish.

After use, dispose the empty Kidney Dish into macerator or into appropriate waste bins.

Note: DO NOT dispose medical items into macerator.

Stackable