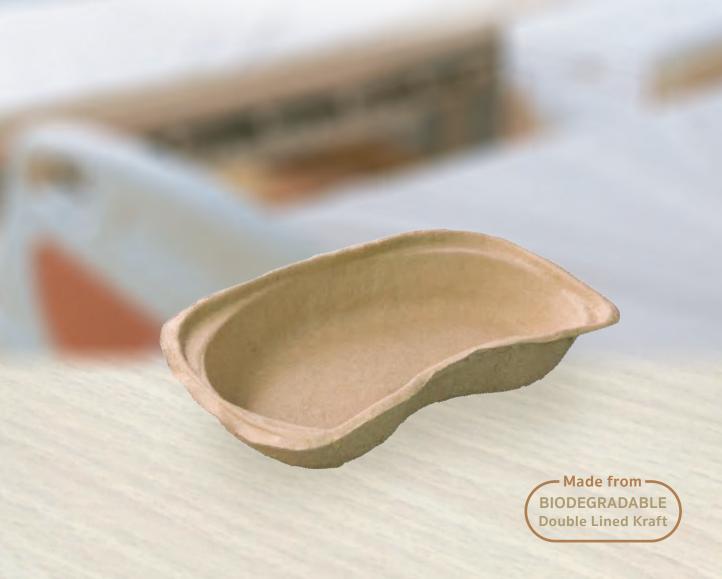

# KIDNEY DISH 700ML

## Kidney Dish 700ml **Eco-Friendly Medical Pulp**

The Kidney Dish is made from eco-friendly biodegradable kraft material, intended for use as multi-purpose dish to carry surgical instrument, dressings, wipes, creams and other medical items.

Manufactured as single-use disposable medical pulp to meet the requirement to hold water and/or human waste for a minimum period of four hours at an initial temperature of 35°C. Suitable for disposal into macerator which complies with PAS29:1999 "Disposable Pulp For Use in Healthcare".