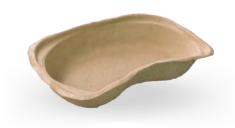

# KIDNEY DISH 700ML

## Kidney Dish 700ml **Eco-Friendly Medical Pulp**

The Kidney Dish is made from eco-friendly biodegradable kraft material, intended for use as multi-purpose dish to carry surgical instrument, dressings, wipes, creams and other medical items.

Manufactured as single-use disposable medical pulp to meet the requirement to hold water and/or human waste for a minimum period of four hours at an initial temperature of 35°C. Suitable for disposal into macerator which complies with PAS29:1999 "Disposable Pulp For Use in Healthcare".