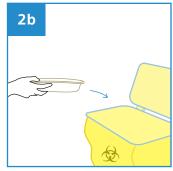

#### **User Guide**

Place medical items on Kidney Dish.

After use, dispose the empty Kidney Dish into macerator or into appropriate waste bins.

Note: DO NOT dispose medical items into macerator.

Stackable