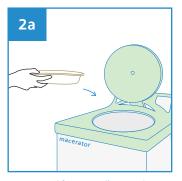

#### **User Guide**

Place medical items on Kidney Dish.

After use, dispose the empty Kidney Dish into macerator or into appropriate waste bins.

2b

Note: DO NOT dispose medical items into macerator.

Stackable