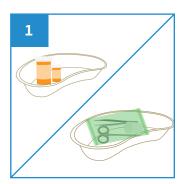

#### **User Guide**

Place medical items on Kidney Dish.

After use, dispose the empty Kidney Dish into macerator or into appropriate waste bins.

2b

Note: DO NOT dispose medical items into macerator.

Stackable