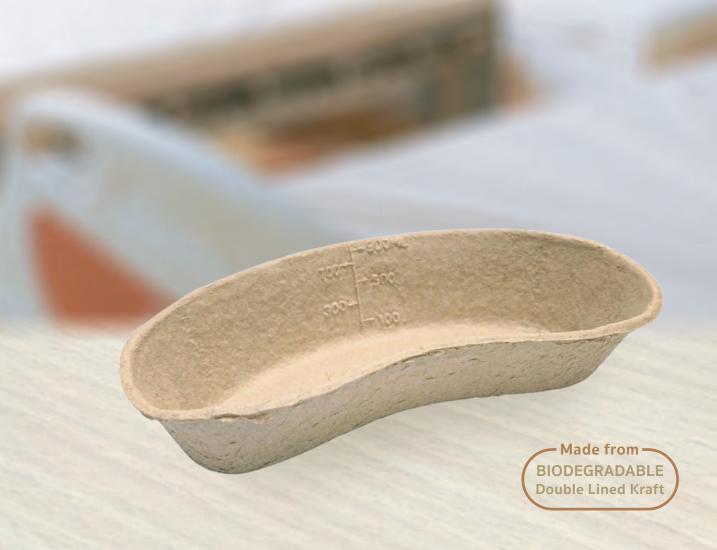

# KIDNEY DISH 950ML

## Kidney Dish 950ml Eco-Friendly Medical Pulp

The Kidney Dish is made from eco-friendly biodegradable kraft material, intended for use as multi-purpose dish to carry surgical instrument, dressings, wipes, creams and other medical items.

Manufactured as single-use disposable medical pulp to meet the requirement to hold water and/or human waste for a minimum period of four hours at an initial temperature of 35°C. Suitable for disposal into macerator which complies with PAS29:1999 "Disposable Pulp For Use in Healthcare".