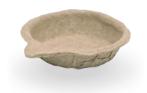

## LID FOR MALE URINAL BULBOUS

**Eco-Friendly Medical Pulp** 

BIODEGRADABLE Double Lined Kraft

Designed for Single Use to Reduce Risk of Infection

## **Lid for Male Urinal Bulbous Eco-Friendly Medical Pulp**

The Lid for Male Urinal Bulbous is made from eco-friendly biodegradable kraft material, intended for use as a cap fitted over the opening of male urinal bulbous to prevent spillage and reduce odour.