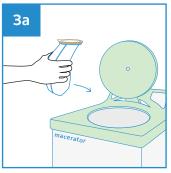

## **User Guide**

Remove the lid from Male Urinal Bulbous and before use

Place the Male Urinal Bulbous between the legs for urination.

Dispose the Male Urinal Bulbous together with the lid directly into macerator or empty the content from the Male Urinal Bulbous before disposing into appropriate waste bins.