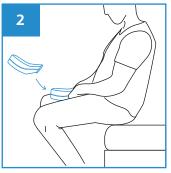

## **User Guide**

Remove the lid from Male Urinal Bulbous and before use

Place the Male Urinal Bulbous between the legs for urination.

Dispose the Male Urinal Bulbous together with the lid directly into macerator or empty the content from the Male Urinal Bulbous before disposing into appropriate waste bins.