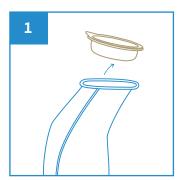

## **User Guide**

Remove the lid from Male Urinal Bulbous and before use

Place the Male Urinal Bulbous between the legs for urination.

Dispose the Male Urinal Bulbous together with the lid directly into macerator or empty the content from the Male Urinal Bulbous before disposing into appropriate waste bins.