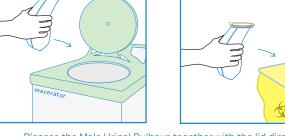

## **User Guide**

Remove the lid from Male Urinal Bulbous and before use

Place the Male Urinal Bulbous between the legs for urination.

Dispose the Male Urinal Bulbous together with the lid directly into macerator or empty the content from the Male Urinal Bulbous before disposing into appropriate waste bins.