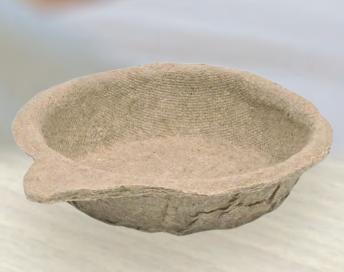

## LID FOR MALE URINAL BULBOUS

**Eco-Friendly Medical Pulp** 

BIODEGRADABLE Double Lined Kraft

Designed for Single Use to Reduce Risk of Infection

## **Lid for Male Urinal Bulbous Eco-Friendly Medical Pulp**

The Lid for Male Urinal Bulbous is made from eco-friendly biodegradable kraft material, intended for use as a cap fitted over the opening of male urinal bulbous to prevent spillage and reduce odour.