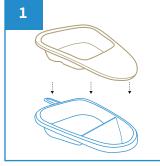

## **Suitable for**

Hospitals

**User Guide** 

**Nursing Homes** 

Personal Use

**Medical Clinics** 

**Disability Homes** 

Place the Midi Slipper Pan Liner over the plastic midi slipper pan support.