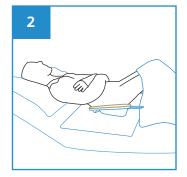

Slide the Midi Slipper Pan Liner with support under the buttock. To prevent spills, place a sheet of incontinence pad under the Midi Slipper Pan.

After use, remove the Midi Slipper Pan Liner with support, place a lid cover over it to contain the odour and sight.