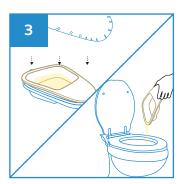

## **Suitable for**

Hospitals

**User Guide** 

**Nursing Homes** 

Personal Use

**Medical Clinics** 

**Disability Homes** 

Place the Midi Slipper Pan Liner over the plastic midi slipper pan support.

Slide the Midi Slipper Pan Liner with support under the buttock. To prevent spills, place a sheet of incontinence pad under the Midi Slipper Pan.

After use, remove the Midi Slipper Pan Liner with support, place a lid cover over it to contain the odour and sight.