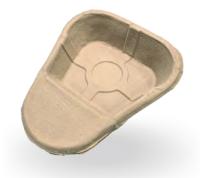

## Midi Slipper Pan Liner Graduated 1300ml **Eco-Friendly Medical Pulp**

The Midi Slipper Pan Liner with 1.3L rated capacity is made from eco-friendly biodegradable kraft material, intended for use as fracture receptacle for urine and/or faeces. To use the midi slipper pan liner on the bed, place it over a plastic support.