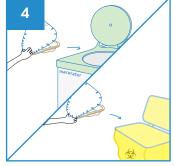

Dispose the Midi Slipper Pan Liner directly into macerator or empty the content from the midi slipper pan liner before disposing into appropriate waste bins.

Note: DO NOT dispose the plastic support into macerator.