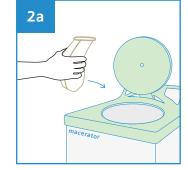

Manufactured as single-use disposable medical pulp to meet the requirement to hold water and/or human waste for a minimum period of four hours at an initial temperature of 35°C. Suitable for disposal into macerator which complies with PAS29:1999 "Disposable Pulp For Use in Healthcare".

**Medical Clinics** 

**Suitable for** 

Hospitals

**Nursing Homes** 

**User Guide** 

Place the Male Urinal Bulbous between the legs for urination.

Dispose the Male Urinal Bulbous directly into macerator or empty the content from the Male Urinal Bulbous before disposing into appropriate waste bins.