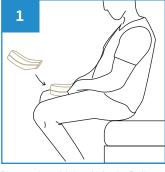

**Medical Clinics** 

**Suitable for** 

Hospitals

**Nursing Homes** 

**User Guide** 

Place the Male Urinal Bulbous between the legs for urination.

Dispose the Male Urinal Bulbous directly into macerator or empty the content from the Male Urinal Bulbous before disposing into appropriate waste bins.