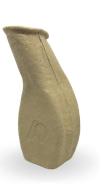

## Male Urinal Bulbous 1000ml **Eco-Friendly Medical Pulp**

The Male Urinal Bulbous with 1L rated capacity is made from eco-friendly biodegradable kraft material, intended for use as male urine bottle with large opening for easy access and long neck for patient to hold it comfortably. It is designed with uniform and sturdy base for it to stand on flat surfaces. It can also be fitted with an adaptor for use as Female Urinal Bulbous.