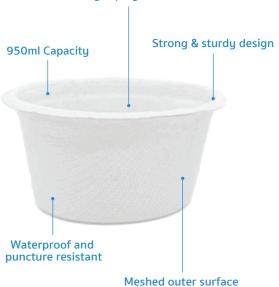

### Medicine Cup 50ml Eco-Friendly Medical Pulp

The Food Grade Medicine Cup with 50ml rated capacity is made from eco-friendly biodegradable sugarcane bagasse, intended for use as container to dispense medications. It is designed with smooth inner finishing and meshed outer surface for extra grip.

#### **Features**

- Ideal for dispensing medicine
- Able to retain water for at least 4 hours
- Non-sterile, single use cup
- Meshed outer surface for better grip
- Made from sugarcane bagasse
- Biodegradable and compostable
- Can be disposed into maceratorManufactured in accordance with:
  - EU Regulation No. 1935/2004
     Materials intended to come into contact with food
  - US FDA 21 CFR 176.170
     Components of paper and paperboard in contact with aqueous and fatty foods.