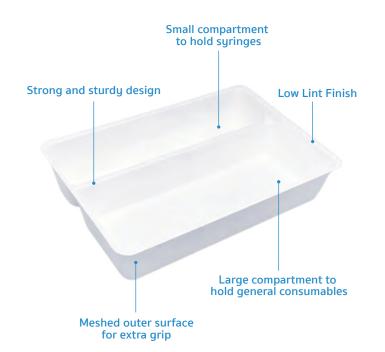

# Anaesthetic Tray 2-Compartment Eco-Friendly Medical Pulp

The Food Grade Anaesthetic Tray with 2-Compartment is made from eco-friendly biodegradable sugarcane bagasse, intended for use as multi-purpose tray to carry ampoules at the small compartment, surgical instruments, dressings, wipes, creams and other medical items at the large compartment. It is designed with smooth inner finishing and meshed outer surface for extra grip.

#### **Features**

- Consist of two deep compartments, ideal for surgical procedures
- Able to retain water for at least 4 hours
- Non-sterile, single use tray
- Meshed outer surface for better grip
- Made from sugarcane bagasse
- Biodegradable and compostable
- Can be disposed into macerator
- Manufactured in accordance with:
  - EU Regulation No. 1935/2004 Materials intended to come into contact with food
  - US FDA 21 CFR 176.170 Components of paper and paperboard in contact with aqueous and fatty foods.