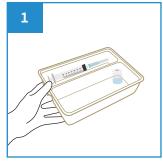

## **User Guide**

Place surgical items on the Anaesthetic Tray.

After use, dispose the Anaesthetic Tray into macerator or appropriate waste bins.