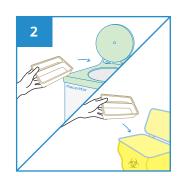

## **User Guide**

Place surgical items on the Anaesthetic Tray.

After use, dispose the Anaesthetic Tray into macerator or appropriate waste bins.

Manufactured as single-use disposable medical pulp to meet the requirement to hold water and/or human waste for a minimum period of four hours at an initial temperature of 35°C. Suitable for disposal into macerator which complies with PAS29:1999 "Disposable Pulp For Use in Healthcare".