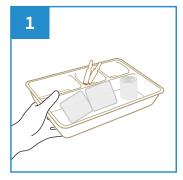

### **User Guide**

Place surgical items on the Anaesthetic Tray.

After use, dispose the Anaesthetic Tray into macerator or appropriate waste bins.

Manufactured as single-use disposable medical pulp to meet the requirement to hold water and/or human waste for a minimum period of four hours at an initial temperature of 35°C. Suitable for disposal into macerator which complies with PAS29:1999 "Disposable Pulp For Use in Healthcare".