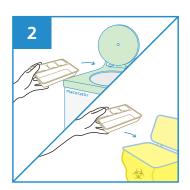

# Anaesthetic Tray 4-Compartment Tray Eco-Friendly Medical Pulp

The Food Grade Anaesthetic Tray with 4-Compartment is made from eco-friendly biodegradable sugarcane bagasse, intended for use as multi-purpose tray to organise surgical instruments, ampoules, dressings, wipes, creams and other medical items with two small, one medium and one large compartments. It is designed with smooth inner finishing and meshed outer surface for extra grip.

#### **Features**

- Consist of four deep compartments, ideal for surgical procedures
- Able to retain water for at least 4 hours
- Non-sterile, single use tray
- Meshed outer surface for better grip
- Made from sugarcane bagasse
- Biodegradable and compostable
- Can be disposed into macerator
- Manufactured in accordance with:
  - EU Regulation No. 1935/2004 Materials intended to come into contact with food
  - US FDA 21 CFR 176.170
    Components of paper and paperboard in contact with aqueous and fatty foods.