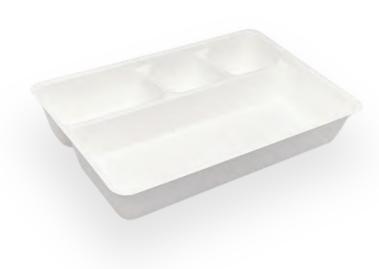

### **User Guide**

Place surgical items on the Anaesthetic Tray.

After use, dispose the Anaesthetic Tray into macerator or appropriate waste bins.