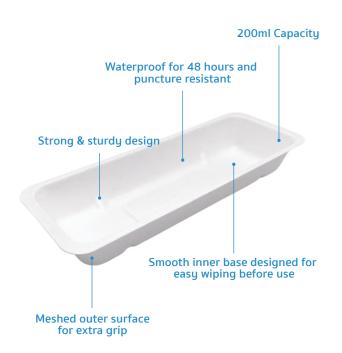

# **Injection Tray 200ml Eco-Friendly Medical Pulp**

The Food Grade Injection Tray with 200ml rated capacity is made from eco-friendly biodegradable sugarcane bagasse, intended for use as multi-purpose tray to carry syringes and other medical items. It is designed with smooth inner finishing and meshed outer surface for extra grip.

#### **Features**

- Ideal for surgical procedures
- Able to retain water for at least 4 hours
- Non-sterile, single use tray
- Meshed outer surface for better grip
- Made from sugarcane bagasse
- Biodegradable and compostable
- Can be disposed into macerator
- Manufactured in accordance with:
  - EU Regulation No. 1935/2004 Materials intended to come into contact with food
  - US FDA 21 CFR 176.170 Components of paper and paperboard in contact with aqueous and fatty foods.