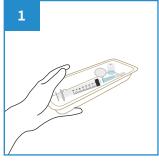

## **User Guide**

Place surgical items on the Injection Tray.

After use, dispose the Injection Tray into macerator or appropriate waste bins