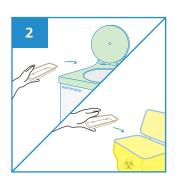

## **User Guide**

Place surgical items on the Injection Tray.

After use, dispose the Injection Tray into macerator or appropriate waste bins