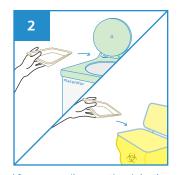

### **User Guide**

Meshed outer surface

for extra grip

Place surgical items on the Injection Tray.

easy wiping before use

After use, dispose the Injection Tray into macerator or appropriate waste bins.