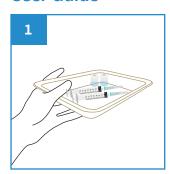

### **User Guide**

Meshed outer surface

for extra grip

Place surgical items on the Injection Tray.

easy wiping before use

After use, dispose the Injection Tray into macerator or appropriate waste bins.